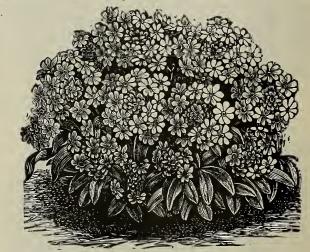

-|---------|------------|-----------|------------|---------|
| Chater's    | Impro | ved Sno | wball, Pu  | ire White | \$ .20     | \$.75   |
| ÷ 6         |       | Bri     | lliant Sca | r!et      | 20         | .75     |
| 6.6         | 6.6   | Bri     | ght Pink.  |           | 20         | .75     |
| " "         | "     |         | mon        |           |            | .75     |
| "           | "     | Ye      | l1ow       |           | 20         | .75     |
| " "         | " "   | Cho     | oice Mixed | 1 i       | 20         | .60     |
| "Allegheny, | " New | Fringed | Pink       |           | 25         | 2.50    |
| <i>.</i> .  | "     |         | Red        |           | 25         | 2.50    |
| "           | "     | "       | Mixed      |           | 25         | 1.50    |



# MYOSOTIS (Forget=Me=Not).

|                                               | Trade pkt.  | Per oz. |
|-----------------------------------------------|-------------|---------|
| Alpestris Victoria (New Forget-Me-Not)        | . This      |         |
| is, without exception, the proper sort for fl |             |         |
| is, without exception, the proper sort for h  | .orists.    |         |
| The plants are compact, the flowers are of    | a rich      |         |
| blue with a white centre                      | \$0.25      | \$1.00  |
| Eliza Fanrobert (Robusta Perfecta). A g       |             | n       |
| favorite for Spring blooming, it also fo      |             |         |
|                                               |             |         |
| compact bush, and is very l